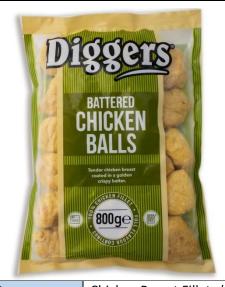

## **Product specification**

| 1 GENERAL INFORMATION |                                                                                   |               |                |
|-----------------------|-----------------------------------------------------------------------------------|---------------|----------------|
| Product Name:         | Diggers Battered Chicken Balls 6 x 800g                                           |               |                |
| Product Code:         | UK 35325<br>(13474)                                                               |               |                |
| Product Description:  | Fully cooked tender chicken breast balls, coated in a light golden crispy batter. |               |                |
| Inner Barcode         | 5391511147755                                                                     | Outer Barcode | 05391511147762 |