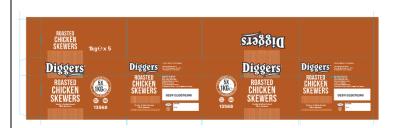

## **Product specification**

|                      | should not solely rely upon the information we provide and make up assessment as to the suitability or otherwise of any given product. |  |                |
|----------------------|----------------------------------------------------------------------------------------------------------------------------------------|--|----------------|
| Product Name:        | Roasted Chicken Skewers 5 x 1kg                                                                                                        |  |                |
| Product Code:        | 13568                                                                                                                                  |  |                |
| Product Description: | Chicken breast fillet skewers.                                                                                                         |  |                |
| Barcode Inner:       | 5391533070383 Barcode Outer: 05391533070390                                                                                            |  | 05391533070390 |