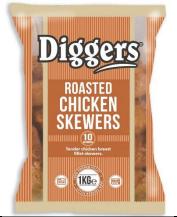

## **Product specification**

|                      | should not solely rely upon the information we provide and make up assessment as to the suitability or otherwise of any given product. |  |                |
|----------------------|----------------------------------------------------------------------------------------------------------------------------------------|--|----------------|
| Product Name:        | Roasted Chicken Skewers 5 x 1kg                                                                                                        |  |                |
| Product Code:        | 13568                                                                                                                                  |  |                |
| Product Description: | Chicken breast fillet skewers.                                                                                                         |  |                |
| Barcode Inner:       | 5391533070383 Barcode Outer: 05391533070390                                                                                            |  | 05391533070390 |