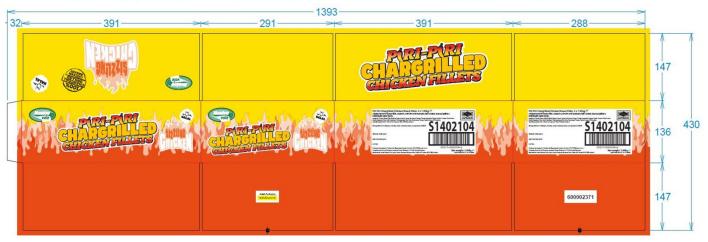

Case Size 2 x 1.95kg Case Net Weight 3.9kg Layers Per Pallet 11 Cases Per Layer 10 Cases Per Pallet 110

**Barcode Outer** 05017400020946 Barcode Inner 5017400108613

LLDPE Printed Bag W320 x L415mm - Tare Weight 36g Primary Packaging

Secondary Packaging Pre-printed corrugated cardboard case W295 x L395 x H145mm - Tare Weight 421g

Shelflife from Manufacture

Coding Details Best before DD MMM YYYYY, Lot Code

Meat Origin TH Country Of Origin TH Packed In TH -18°C Storage Conditions

05017400020946

Net weight: 3.90kg ← Keep frozen store at -18°C or below.

This specification and information contained within it: constitutes confidential information of Meadow Vale Foods Ltd. As such it is not to be disclosed to any third party in any event without the prior written consent of Meadow Vale Foods Ltd. it has been prepared in good faith by Meadow Vale Foods Ltd. and was accurate at the date of issue. The customer acknowledges that it has been given the opportunity to review and approve its content, which will be deemed to be accepted and agreed unless express written notice to the contrary is served upon Meadow Vale Foods Ltd. by customer in relation to future orders only; has been issued for the sole purpose of giving customer information of the Goods to be supplied and will not form part of any contract between Meadow Vale Foods Ltd. and the customer. Uncontrolled copy