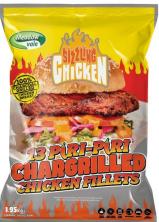

## **Meadowvale Foods Limited** PRODUCT SPECIFICATION

18 & 19 Wilkinson Court, Clywedog Road South,

Wrexham Industrial Estate, LL13 9AE

1 11/07/2023 14:55:16

S1402104

Sizzling Piri Piri Chargrilled Chicken Fillets (150g)

Chicken butterfly breast fillet, coated in a Piri Piri style marinade, fully cooked, charcoal grilled and

individually quick-frozen.

**PACKING CONFIGURATION** 

Product Code

**Product Description** 

Name;

**Product Attribute** Target Weight 150g +/- 15g (135-165g)>85%, Tolerance 150g +/- 20g (130-170g)=100%