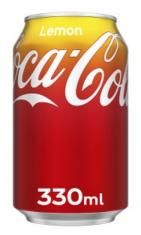

## Coca-Cola Lemon Soft Drink 330ml

**EAN** 5449000124166

Target market(s) GB

## **Product Description**

Alternative Description

Supplier Preferred Product Name - Coca-Cola Lemon 330ml

#### **Product Marketing**

Coca-Cola Lemon, a refreshingly smooth combination of the legendary Coca-Cola sparkling soft drink - bringing happiness to generations of soda drinkers, first created in 1886 - and zingy lemon flavour. This all-time classic & deliciously cooling carbonated drink with a twist of lemon is designed to quench your thirst with a crisp and sweet flavour. Always ready & by your side, made for sharing. Simply lean back and relax. Take a sip and free the bubbles inside. Serve ice cold for maximum