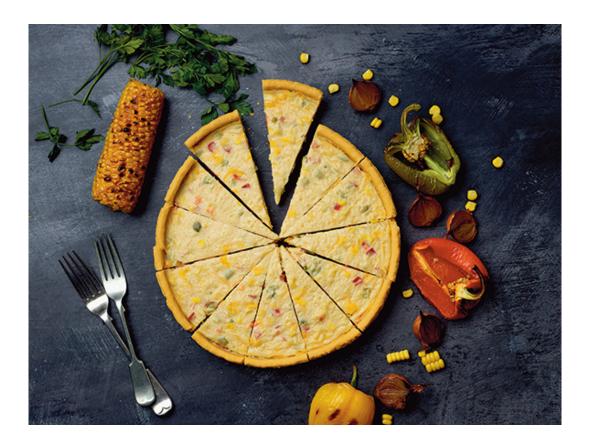

Primary plastic: 15 g Secondary plastic: N/A g Tertiary plastic: **Packaging** N/A g Wts Primary board: Secondary board: Metal: 100 g N/A g 14 g

**Composition & Storage** 

Whole quiche made with egg, sweetcorn, red and green peppers encased in shortcrust pastry (approx 12 portions). **Description:** 

#### 11" Spanish Style Quiche

Whole quiche made with egg, sweetcorn, red and green peppers encased in shortcrust pastry (approx. 12 ptns)

MGREDIENTS: Pastry Case: Fortified WHEAT Flour (with Calcium, Iron, Niacin, Thiamine), Margarine (Palm Oil, Coconut Oil, Rapessed Oil, Water, Salt, Emulsifier (Mono-and Diglycerides of Fatty Acids), Acidity Regulators (Citric Acid, Disodium Citrate), Natural Flavouring, Colour (Natural Caroteness)), Shortening (Palm Oil, Rapessed Oil), Maüer Flour, Water, Tomato Purce, Sea Salt. Filling: Water, Whole Liquid EGG (11%), Sweetcorn (6%), Mature Cheddar Cheese (5%) (Milk, Salt, Starter, Rennet, Colour (Annatto Bixin, Norbixin), Potato Starch), Red Peppers (4%), Whole MILK Powder, Cornflour, Modified Maize Starch, Onion, Sea Salt, MUSTARD Powder, Ground White Pepper. Palm from a sustainable source, RSPO Cert No. MMT-RSPO-000578 BMT-RSPO-000578