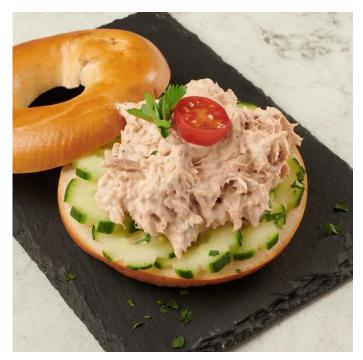

| PRODUCT     | TUNA MAYONNAISE                                                                                                                                                                                                                                                                                                           |
|-------------|---------------------------------------------------------------------------------------------------------------------------------------------------------------------------------------------------------------------------------------------------------------------------------------------------------------------------|
| INGREDIENTS | Tuna 70% ( <b>Fish</b> ), Rapeseed Oil, Water, Pasteurised <b>Egg</b> Yolk, Spirit Vinegar, Sugar, Thickener (Modified Starch), Salt, Acidity Regulator (Acetic Acid), Stabilisers (Guar Gum, Xanthan Gum), Preservative (Potassium Sorbate), Flavourings, Colour (Beta Carotene), Lemon Juice Concentrate, Black Pepper. |
| ALLERGENS   | Fish, Egg                                                                                                                                                                                                                                                                                                                 |

- High Tuna Content.
- Dolphin Friendly Caught Tuna.No gluten containing ingredients.
- Served hot or cold.
- Tuna in a rich Creamy Mayonnaise.
- Use within 3 Days of Opening.