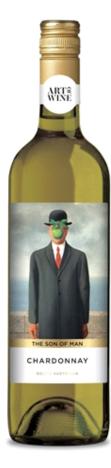

## The Son of Man Chardonnay

Thomas Ridley Product Code: 13295

| Bottle weight (empty) gr:                               | 390             | Bottle Barcode:    | 50119 32013872     |
|---------------------------------------------------------|-----------------|--------------------|--------------------|
| Bottle dimension wxh (mm):                              | 327.5 x 73.2    | Outercase Barcode: | 05011 932013827    |
| Outercase weight (kg):                                  | 7.80            | Vegetarian/Vegan:  | Yes                |
| Outercase dimensions wxdxh<br>(mm):                     | 224 x 151 x 333 | Allergens:         | Contains sulphites |
| Palletisation (cases per layer x<br>layers per pallet): | 4 x 30          | Organic:           | No                 |