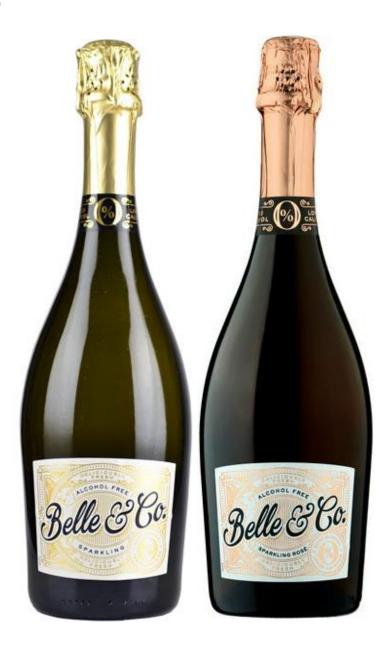

#### Belle & Co

Case Size: 6 x 75cl

Product Code: 13309 (Sparkling White)

13308 (Sparkling Rosé)

## White Tasting Note:

A refreshing and finely balanced nonalcoholic drink combining sparkling fermented grape juice blended with premium green tea for body. Belle & Co presents notes of apple and pear with a pleasing acidity.

## Rosé Tasting Note:

A refreshing and finely balanced nonalcoholic drink combining sparkling fermented grape juice blended with premium green tea for body. Notes of soft red fruits and forest floor.