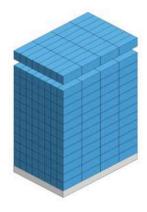

Label information

Case Barcode:

5065015611059

Example of label

Number of units per pallet, layer and how many layers (pallet config drawing)

**Pallet Configuration** 

Number boxes per pallet: 416 Number of boxes per layer: 32

Number of layer: 13

Pallet Size: 800 x 1200mm Pallet Height: 1800mm

| 9.0 Specification Sign off for and on behalf of Julienne Bruno |                   |            |  |
|----------------------------------------------------------------|-------------------|------------|--|
| Name:                                                          | Position:         | Date:      |  |
| Kit Nguyen                                                     | Head of Technical | 02.04.2024 |  |