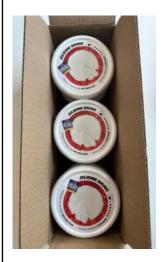

Wall Thickness: 0.45mm ±0.15mm.

Barcode:

5065015611028

**Bottom View:** 

Label View

Secondary packaging type/colour/gauge

Material: Cardboard box, brown,

single walled.

Size: 100mm x 300mm x130mm.

Weight: 56.6g Quantity: 6

| Doc Ref:    | JBSP001_UK_ |
|-------------|-------------|
| Issue No:   | 11.1        |
| Issue Date: | 02/04/2024  |
| Author:     | K. Nguyen   |