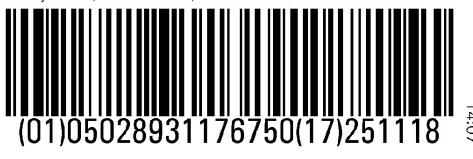

**Brand: We Love Cake** 

**Product Code:** 

**WLC7675** 

**Pack Details** 

Contents No. Pcs in Case: 12 Avg. Pce Wt: 80 g Case Net Wt: 0.96 kg

Count/Wt per Inner: 12 Inners per Case: N/A Pack Size: 1 x 12

Inners suitable for sale separately?: Yes Barcode Inner: 5028931006705 Barcode Outer: 05028931176750