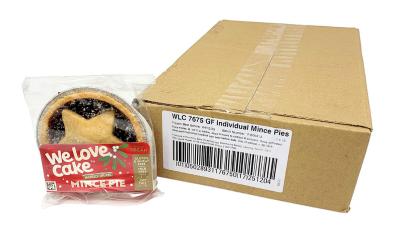

### **Packaging Continued**

**Product Code:** 

**WLC7675** 

Inner Pack/Case:

Combination:

Central Foods Ltd, Maple Court, Ash Lane, Collingtree, Northants, NN4 0NB. Tel:01604 858522 Registered Number: 2666517, Registered in England

**Packaging Continued** 

**Product Code:** 

**WLC7675** 

Outer Label:

# **WLC 7675 GF Individual Mince Pies**

Frozen Best Before: 18/11/25 Batch Number: P/599720 1 x 12

Store frozen at -18 $^{\circ}$ C or below. Allow 6 hours to defrost at ambient. Once defrosted, label each individual product with best before date: Day of defrost + 28 days.