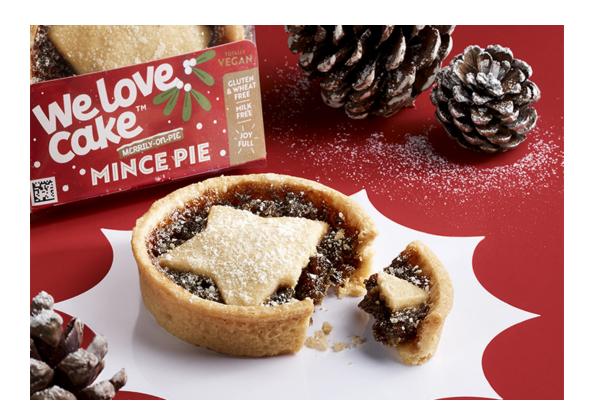

PackagingPrimary plastic:24 gSecondary plastic:N/A gTertiary plastic:N/A gWtsPrimary board:137 gSecondary board:N/A gMetal:24 g

**Composition & Storage** 

**Description:** Gluten, wheat and milk free sweet pastry case filled with mincemeat and topped with a pastry star.

Palm from a sustainable source, RSPO certificate number BMT-RSPO-000226

**Ingredients:** See Page 2.

Allergen Statement: For allergens, see ingredients in CAPITALS.

May Contain: Made in an environment that handles other NUTS and EGG. Nuts handled: BRAZIL, CASHEW, HAZELNUT, PECAN, PISTACHIO,