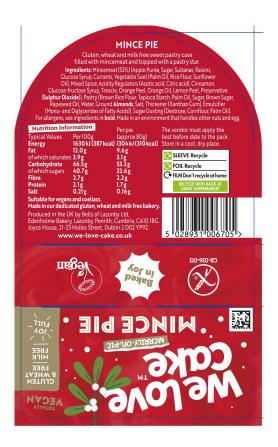

PackagingPrimary plastic:24 gSecondary plastic:N/A gTertiary plastic:N/A gWtsPrimary board:137 gSecondary board:N/A gMetal:24 g

**Composition & Storage** 

**Description:** Gluten, wheat and milk free sweet pastry case filled with mincemeat and topped with a pastry star.

| Dietary & Health Information   |     |                                   | Average Nutritional Per serving |                              |                  |                     |
|--------------------------------|-----|-----------------------------------|---------------------------------|------------------------------|------------------|---------------------|
|                                |     | Contains                          |                                 | Average Nutrino              | nai<br>Per 100-g | Per serving<br>80 g |
|                                |     |                                   |                                 | kJoules                      | 1630             | 1304                |
| Suitable for Vegetarians       | Yes | Milk / Derivatives                | No                              | Kcals                        | 387              | 310                 |
| Suitable for Vegans            | Yes | Egg / Derivatives                 | No*                             | Fat (g)                      | 12.0             | 9.6                 |
| Suitable for Coeliacs          | Yes | Soya                              | No                              | of which saturates (g)       | 3.9              | 3.1                 |
|                                | 105 | •                                 | 110                             | of which monounsaturates (g) | 5.43             | 4.3                 |
| Halal Approved                 | No  | SO <sub>2</sub> /Sulphites >10ppm | Yes                             | of which polyunsaturates (g) | 2.1              | 1.7                 |
| Kosher Approved                | No  | Sesame Seeds                      | No                              | Carbohydrate (g)             | 66.5             | 53.2                |
|                                | 110 | Sesame Seeds                      |                                 | of which sugars (g)          | 40.7             | 32.6                |
| Contains                       |     | Celery                            | No                              | Fibre (g)                    | 2.7              | 2.2                 |
| Artificial colours             | No  | Mustard                           | No                              | Protein (g)                  | 2.1              | 1.7                 |
|                                | 110 |                                   | 110                             | Sodium (g)                   | 0.082            | 0.065               |
| Hydrogenated Fats              | No  | Peanuts / Derivatives             | No                              | expressed in salt (g)        | 0.21             | 0.16                |
| GM Ingredients/Derivatives     | No  | Fish                              | No                              | Zinc (mg)                    |                  |                     |
| MSG                            | No  | Crustaceans / Shell Fish          | No                              | Iron (mg)                    |                  |                     |
| C1 11. 1 1                     | NT. | Od. N.                            | **                              | Ash (g)                      | 1.4              | 1.1                 |
| Gluten as added Ingredient     | No  | Other Nuts                        | Yes                             | Vitamin A (μg)               |                  |                     |
| Wheat & Wheat Derivatives      | No  | Lupin / Derivatives               | No                              | Vitamin C (mg)               |                  |                     |
| Other Gluten Cereals/Derivs No |     | Molluscs                          | No                              | Folate (µg)                  |                  |                     |
|                                |     | Wionuses                          |                                 | Calcium (mg)                 |                  |                     |
| * May contain.                 |     |                                   |                                 |                              |                  |                     |
|                                |     |                                   |                                 |                              |                  |                     |

Approved Date: 22/05/2024 Approved by: Christopher Stobart

Datasheet - Version 19 Date: 22.08.23

| Ingredients                                                      | Product Code:                                                                                                                                                                                                                                                                                                     | WLC7675                                                                              |
|------------------------------------------------------------------|-------------------------------------------------------------------------------------------------------------------------------------------------------------------------------------------------------------------------------------------------------------------------------------------------------------------|--------------------------------------------------------------------------------------|
| Sunflower Oil), Mix<br>Peel, Orange Oil, Le<br>Brown Sugar, Rape | Apple Purée, Sugar, Sultanas, Raisins, Glucose Syrup, Currants, Vege Red Spice, Acidity Regulators (Acetic Acid, Citric Acid), Cinnamon, Gemon Peel, Preservative (SULPHUR DIOXIDE)), Pastry (Brown Ricc seed Oil, Water, Ground ALMONDS, Salt, Thickener (Xanthan Gum r Dusting (Dextrose, Cornflour, Palm Oil). | Glucose-fructose Syrup, Treacle, Orange<br>e Flour, Tapioca Starch, Palm Oil, Sugar, |
|                                                                  |                                                                                                                                                                                                                                                                                                                   |                                                                                      |
|                                                                  |                                                                                                                                                                                                                                                                                                                   |                                                                                      |
|                                                                  |                                                                                                                                                                                                                                                                                                                   |                                                                                      |
|                                                                  |                                                                                                                                                                                                                                                                                                                   |                                                                                      |
|                                                                  |                                                                                                                                                                                                                                                                                                                   |                                                                                      |
|                                                                  |                                                                                                                                                                                                                                                                                                                   |                                                                                      |
|                                                                  |                                                                                                                                                                                                                                                                                                                   |                                                                                      |
|                                                                  |                                                                                                                                                                                                                                                                                                                   |                                                                                      |

# **WLC 7675 GF Individual Mince Pies**

Frozen Best Before: 18/11/25 Batch Number: P/599720 1 x 12

Store frozen at -18 $^{\circ}$ C or below. Allow 6 hours to defrost at ambient. Once defrosted, label each individual product with best before date: Day of defrost + 28 days.

Produced in the UK by Bells of Lazonby Ltd, Edenholme Bakery, Lazonby, Penrith, CA10 1BG. Joyce House, 21-23 Holles Street, Dublin 2 D02 YP92.

Inner Label:

Datasheet - Version 19 Date: 22.08.23