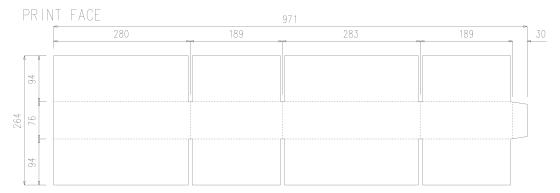

 Palletisation
 Cases per Layer:
 20
 No. of Layers:
 15
 Inners/Pallet:
 Cases/Pallet:
 300

DimensionsCase mm: 280 x 193 x 76Cubic ms: 0.004Inner mm: N/ACommodity Code 1905 90 70 00PackagingPrimary plastic:24 gSecondary plastic:N/A gTertiary plastic:N/A g

#### Outer Case Line Drawing:

Datasheet - Version 19 Date: 22.08.23