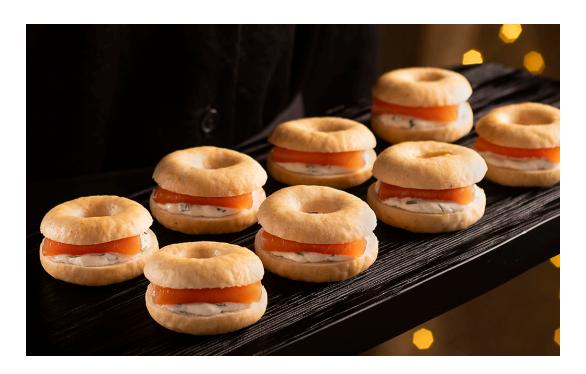

Secondary plastic: Primary plastic: 99 g Tertiary plastic: N/A g **Packaging** N/A g

Wts Primary board: 93 g Secondary board: Metal: N/A g N/A g

**Composition & Storage** 

Delicious mini bagels, generously filled with cream cheese and smoked salmon. **Description:** 

**Product & Packaging** 

**Product Code:** 

FDCAN07A

Lifestyle:

Outer Case:

**Packaging Continued** 

**Product Code:** 

FDCAN07A