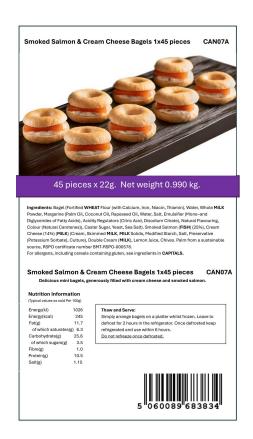

Case mm: 320 x 160 x 136

**Frank Dale Brand:** 

**Product Code:** 

FDCAN07A

Pack Details

No. Pcs in Case: Avg. Pce Wt: 45 22 g Case Net Wt: 0.990 kg**Contents** 

> Count/Wt per Inner: 15/330g Inners per Case: Pack Size: 1 x 45

Secondary plastic: Primary plastic: 99 g Tertiary plastic: N/A g **Packaging** N/A g

Wts Primary board: 93 g Secondary board: Metal: N/A g N/A g

**Composition & Storage** 

Delicious mini bagels, generously filled with cream cheese and smoked salmon. **Description:** 

|                             | — Dietary & Health Information |                                   |     | Average Nutritional                                 |              | Per serving   |
|-----------------------------|--------------------------------|-----------------------------------|-----|-----------------------------------------------------|--------------|---------------|
|                             |                                | Contains                          |     |                                                     | Per 100 g    | 22 g          |
| Suitable for Vegetarians    | No                             | Milk / Derivatives                | Yes | kJoules                                             | 1026         | 226           |
| Suitable for Vegans         | No                             | Egg / Derivatives                 | No  | Kcals<br>Fat (g)                                    | 245<br>11.7  | 54<br>2.6     |
| Suitable for Coeliacs       | No                             | Soya                              | No  | of which saturates (g) of which monounsaturates (g) | 6.3          | 1.4           |
| Halal Approved              | No                             | SO <sub>2</sub> /Sulphites >10ppm | No  | of which polyunsaturates (g)                        |              |               |
| Kosher Approved             | No                             | Sesame Seeds                      | No  | Carbohydrate (g)  of which sugars (g)               | 25.6<br>3.5  | 5.6<br>0.8    |
| Contains                    |                                | Celery                            | No  | Fibre (g)                                           | 1.0          | 0.2           |
| Artificial colours          | No                             | Mustard                           | No  | Protein (g)                                         | 10.5         | 2.3           |
| Hydrogenated Fats           | No                             | Peanuts / Derivatives             | No  | Sodium (g)  expressed in salt (g)                   | 0.46<br>1.15 | 0.101<br>0.25 |
| GM Ingredients/Derivatives  | No                             | Fish                              | Yes | Zinc (mg)                                           |              |               |
| MSG                         | No                             | Crustaceans / Shell Fish          | No  | Iron (mg)                                           |              |               |
| Gluten as added Ingredient  | No                             | Other Nuts                        | No  | Ash (g)<br>Vitamin A (μg)                           |              |               |
| Wheat & Wheat Derivatives   | Yes                            | Lupin / Derivatives               | No  | Vitamin C (mg)                                      |              |               |
| Other Gluten Cereals/Derivs | s No                           | Molluscs                          | No  | Folate (µg)<br>Calcium (mg)                         |              |               |

Approved Date: 18/09/2024 Approved by: Christopher Stobart

Datasheet - Version 19 Date: 22.08.23

| Ingredients                                                                                                                                                                   | Product Code:                    | FDCAN07A                               |
|-------------------------------------------------------------------------------------------------------------------------------------------------------------------------------|----------------------------------|----------------------------------------|
| Bagel (Fortified WHEAT Flour (with Calcium, Iron, Niac<br>Coconut Oil, Rapeseed Oil, Water, Salt, Emulsifier (Mon<br>Disodium Citrate), Natural Flavouring, Colour (Natural C | o-and Diglycerides of Fatty Acid | s), Acidity Regulators (Citric Acid,   |
| Cream Cheese (14%) (MILK) (Cream, Skimmed MILK, Culture), Double Cream (MILK), Lemon Juice, Chives.                                                                           | MILK Solids, Modified Starch, S  | alt, Preservative (Potassium Sorbate), |
|                                                                                                                                                                               |                                  |                                        |
|                                                                                                                                                                               |                                  |                                        |
|                                                                                                                                                                               |                                  |                                        |
|                                                                                                                                                                               |                                  |                                        |
|                                                                                                                                                                               |                                  |                                        |
|                                                                                                                                                                               |                                  |                                        |
|                                                                                                                                                                               |                                  |                                        |
|                                                                                                                                                                               |                                  |                                        |
|                                                                                                                                                                               |                                  |                                        |
|                                                                                                                                                                               |                                  |                                        |
|                                                                                                                                                                               |                                  |                                        |
|                                                                                                                                                                               |                                  |                                        |