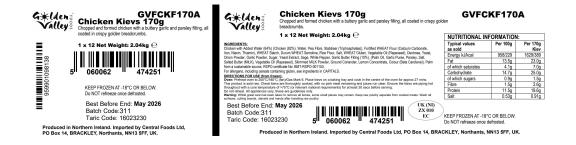

## Outer Label:

Central Foods Ltd, Maple Court, Ash Lane, Collingtree, Northants, NN4 0NB. Tel:01604 858522 Registered Number: 2666517, Registered in England

**Brand:** Golden Valley Foods

**Product Code:** 

**GVFCKF170A** 

**Pack Details** 

Contents No. Pcs in Case: 12 Avg. Pce Wt: 170 g Case Net Wt: 2.04 kg

Count/Wt per Inner: 6/1.02kg Inners per Case: 2 Pack Size: 1 x 12

Inners suitable for sale separately?: No Barcode Inner: N/A Barcode Outer: 5060062474251

 Palletisation
 Cases per Layer:
 16
 No. of Layers:
 16
 Inners/Pallet:
 512
 Cases/Pallet:
 256

DimensionsCase mm: 293 x 243 x 96Cubic ms: 0.007Inner mm: N/ACommodity Code 1602 32 30 90PackagingPrimary plastic:16 gSecondary plastic:N/A gTertiary plastic:N/A g