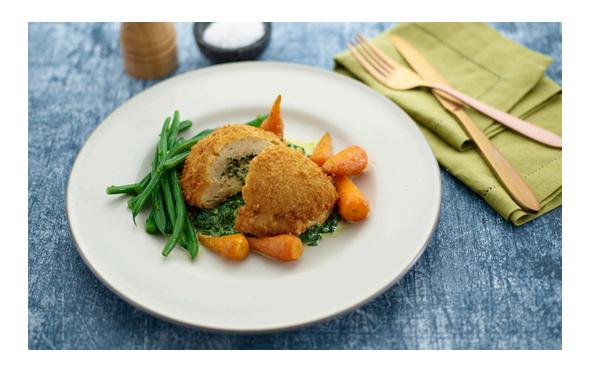

**Product & Packaging** 

**Product Code:** 

**GVFCKF170A** 

Lifestyle:

PackagingPrimary plastic:16 gSecondary plastic:N/A gTertiary plastic:N/A gWtsPrimary board:185 gSecondary board:N/A gMetal:N/A g

**Composition & Storage** 

**Description:** Chopped and formed chicken with a buttery garlic and parsley filling, all coated in crispy golden breadcrumbs.