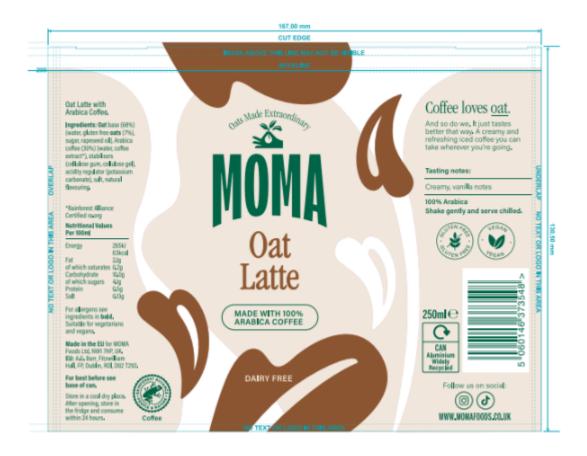

|
| Microbiological       | Total viable count, Enterobacteriaceae. Result: Negative (Incubation 55°C, 7 days.) Aerobic spore formers, Anaerobic spore formers and Coliforms. Result: negative in 0.1 mL.                                                                                                                                           |
| GMO Status            | MOMA products are GMO free.                                                                                                                                                                                                                                                                                             |



## **REFERENCE PHOTO**