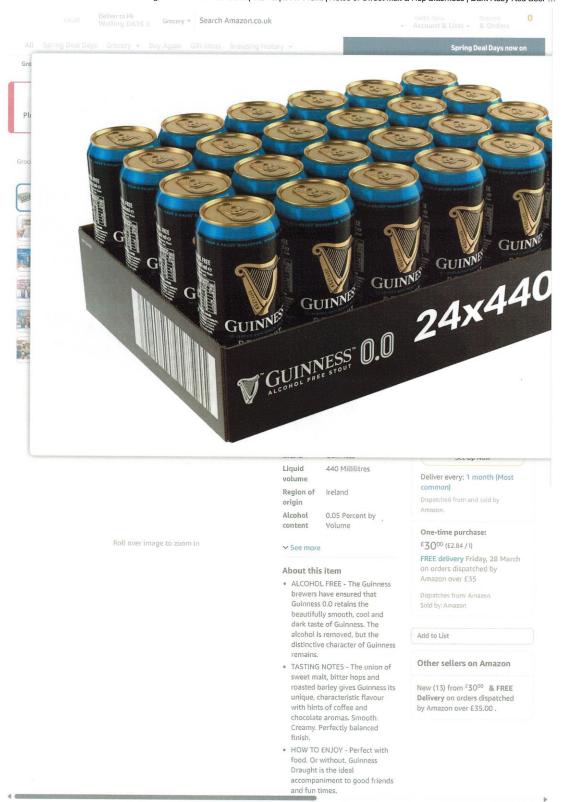

## **Technical Details**

**General Information** 

| Package Dimensions                         | 43 x 26.1 x 16.3 cm; 11.22 kg                            |
|--------------------------------------------|----------------------------------------------------------|
| Item model number                          | 1                                                        |
| Allergen Information                       | Contains: Barley                                         |
| Units                                      | 10560.0 millilitre                                       |
| Storage Instructions                       | Keep in dry area                                         |
| Serving Recommendation                     | Best served chilled (between 3-5°C).                     |
| Manufacturer contact                       | Diageo Plc, 16 Great Marlborough Street, London, W1F 7HS |
| Country of origin                          | england                                                  |
| Country of origin of primary ingredient(s) | United Kingdom                                           |
| Alcohol Content                            | 0.05 Percent by Volume                                   |
| Brand                                      | Guinness                                                 |
| Γaste                                      | Stout                                                    |
| Format                                     | Liquid                                                   |
| Age Range Description                      | Adult                                                    |

| Region Produced In  | Ireland      |
|---------------------|--------------|
| Speciality          | Alcohol Free |
| Caffeine content    | No .         |
| Package Information | Can          |
| Package Information | Can          |
| Manufacturer        | Diageo Plc   |
| Country of origin   | Ireland      |