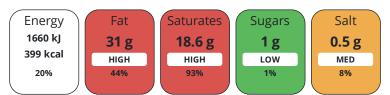

## NUTRITIONAL INFORMATION

Each 100g/ml portion contains:

of your reference intake.

Typical values per 100g/ml : Energy 399kcal / 1660kJ

|                                      | Nutrient                             | per 100g/ml | RI per 100g/ml | per 30g/ml<br>serving | RI per 30g/ml<br>serving |
|--------------------------------------|--------------------------------------|-------------|----------------|-----------------------|--------------------------|
|                                      | Energy (kJ)                          | 1660 kJ     | 20%            | 498 kJ                | 6%                       |
|                                      | Energy (kcal)                        | 399 kcal    | 20%            | 119.7 kcal            | 6%                       |
|                                      | Fat                                  | 31 g        | 44%            | 9.3 g                 | 13%                      |
|                                      | of which Saturates                   | 18.6 g      | 93%            | 5.6 g                 | 28%                      |
|                                      | Carbohydrate                         | 1 g         | 0%             | 0.3 g                 | 0%                       |
|                                      | of which Sugars                      | 1 g         | 1%             | 0.3 g                 | 0%                       |
|                                      | Protein                              | 29 g        | 58%            | 8.7 g                 | 17%                      |
|                                      | Salt                                 | 0.5 g       | 8%             | 0.2 g                 | 3%                       |
|                                      | Sodium                               | 170 mg      |                | 51 mg                 |                          |
|                                      |                                      |             |                |                       |                          |
|                                      | Serving Size                         | 30 g        |                |                       |                          |
|                                      |                                      |             |                |                       |                          |
| VITAMINS AND<br>MINERALS             | Nutrient                             | per 100g/ml | RI per 100g/ml | per 30g/ml<br>serving | RI per 30g/ml<br>serving |
|                                      | Vitamin A                            | 280 µg      | 35%            | 84 µg                 | 11%                      |
|                                      | Calcium                              | 1030 mg     | 129%           | 309 mg                | 39%                      |
|                                      | Iron                                 | 0.35 mg     | 3%             | 0.1 mg                | 1%                       |
| SUPPLEMENTARY                        | Cholesterol per 100 g/ml (UK/FR)     | 0.84 g      |                |                       |                          |
| NUTRITIONAL<br>INFORMATION           | Trans Fats per 100 g/ml              | 1.42 g      |                |                       |                          |
|                                      | Fat Percentage in Dry Matter per 100 | 45 %        |                |                       |                          |
|                                      | g/ml                                 |             |                |                       |                          |
| HANDLING &<br>STORAGE<br>INFORMATION | Directions For Use                   |             |                |                       |                          |
|                                      |                                      |             |                |                       |                          |
|                                      | Storage Instructions                 |             |                |                       |                          |
|                                      | Keep Refrigerated                    |             |                |                       |                          |
|                                      | Shelf Life from Time of Production   | 180 Days    |                |                       |                          |