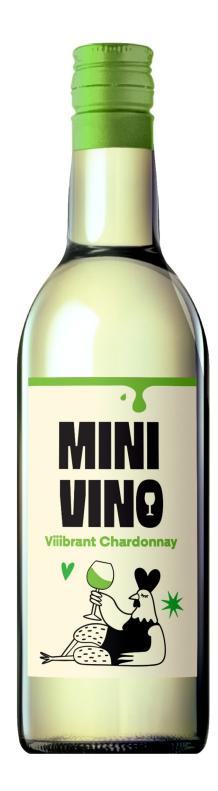

# Minivino Chardonnay 187ml PET 2024 2024

Chardonnay

The wine that loves to go places.

Smooth and fruity, this vViibrant Chardonnay from Australia is crammed with tropical fruit flavours.

### MINIVINO FOOD PAIRING

Light meats like chicken or fish. Creamy dishes like pasta or risotto

ALCOHOL

12.5% ABV

ANALYTICAL DATA

dry

5.1 g/l residual sugar 6.3 g/l acidity

ORIGIN