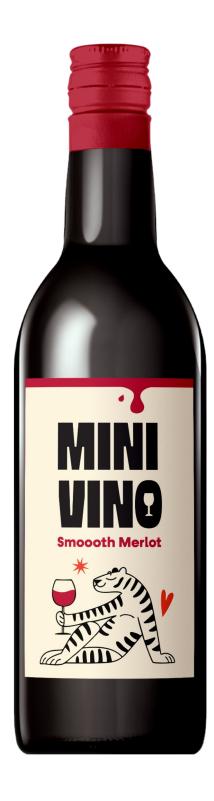

# Minivino Red 187ml PET 2024

Merlot

Rich and juicy, this Smoooth Merlot from Chile's Valle Central, is packed full of fruity cherry and plum flavours.

#### **RR WINE LTDA MINIVINO** The wine that likes to go places.

Rich and juicy, this Smoooth Merlot from Chile's Valle Central, is packed full of fruity cherry and plum flavours.