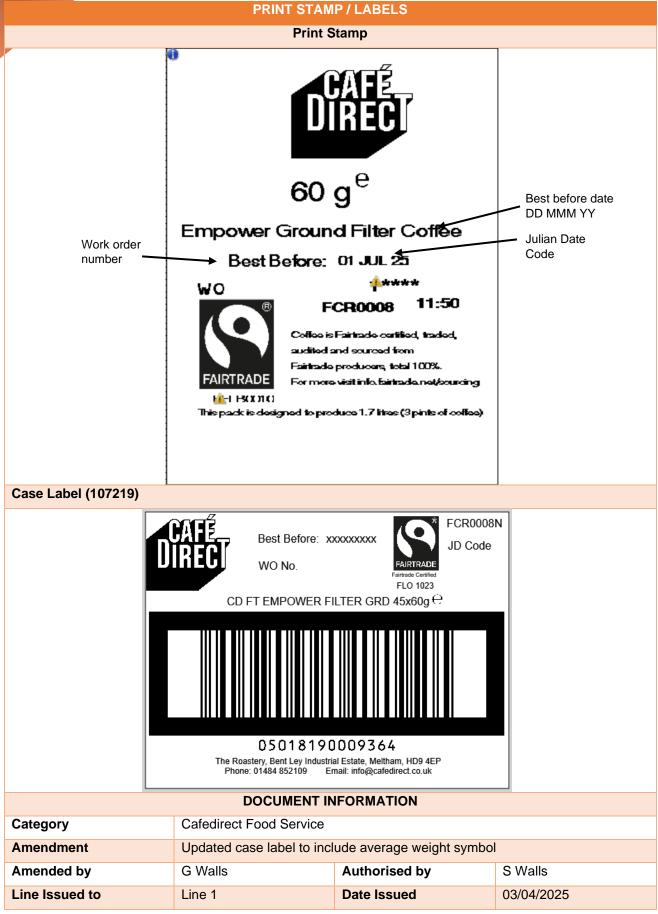

## FINISHED PRODUCT SPECIFICATION

LINE 1

| PRODUCT DETAILS                                                                                        |                                                                                                                                                                                                                                                                                                                                                              |                   |          |        |                          |     |
|--------------------------------------------------------------------------------------------------------|--------------------------------------------------------------------------------------------------------------------------------------------------------------------------------------------------------------------------------------------------------------------------------------------------------------------------------------------------------------|-------------------|----------|--------|--------------------------|-----|
| Product Code                                                                                           | FCR0008                                                                                                                                                                                                                                                                                                                                                      |                   | Customer |        | Cafedirect               |     |
| Product Name                                                                                           | Cafedirect FT R&G Empower 45x60g                                                                                                                                                                                                                                                                                                                             |                   |          |        |                          |     |
| Pack Size                                                                                              | 60 g                                                                                                                                                                                                                                                                                                                                                         |                   | Packs pe | r Case | 45 (& 50 10722           | 21) |
| Grind Size                                                                                             | LINE 1 FII                                                                                                                                                                                                                                                                                                                                                   | LTER              | Nitrogen | Flush  | Yes, < 3% O <sub>2</sub> |     |
| Certification                                                                                          | FAIRTRADE                                                                                                                                                                                                                                                                                                                                                    |                   |          |        |                          |     |
| Best Before Date                                                                                       | 14 months from roasting date                                                                                                                                                                                                                                                                                                                                 |                   |          |        |                          |     |
| Blend Code and Name                                                                                    | The Empower Blend                                                                                                                                                                                                                                                                                                                                            |                   |          |        |                          |     |
| Other Information                                                                                      | After grinding, degas in covered tub overnight prior to packing                                                                                                                                                                                                                                                                                              |                   |          |        |                          |     |
| <ul> <li>Pack 50 x PKG300019 Bunn Medium Filter inside the case</li> <li>PACKAGING REQUIRED</li> </ul> |                                                                                                                                                                                                                                                                                                                                                              |                   |          |        |                          |     |
| Foil / Pack Type                                                                                       | PKG300142 280mm Continuous Foil Black Đ PP                                                                                                                                                                                                                                                                                                                   |                   |          |        |                          |     |
| Valve Type                                                                                             | N/A                                                                                                                                                                                                                                                                                                                                                          |                   |          |        |                          |     |
| Pack Label                                                                                             | N/A – print stamp on front of pack                                                                                                                                                                                                                                                                                                                           |                   |          |        |                          |     |
| Printer Ribbon Colour                                                                                  | Black                                                                                                                                                                                                                                                                                                                                                        |                   |          |        |                          |     |
| Case Type                                                                                              | PKG300140 F&M12TIN F&M Tin Outer                                                                                                                                                                                                                                                                                                                             |                   |          |        |                          |     |
| Case Label                                                                                             | PKG300021 Kiara Medium Label                                                                                                                                                                                                                                                                                                                                 |                   |          |        |                          |     |
| PACK PRINT DETAILS                                                                                     |                                                                                                                                                                                                                                                                                                                                                              |                   |          |        |                          |     |
| Print Stamp Name FCR0008 CD FT R&G Empower 45x60g (print on front of pack)                             |                                                                                                                                                                                                                                                                                                                                                              |                   |          |        |                          |     |
| Pack Print Details                                                                                     | <ol> <li>Product information: 100249 CD FT Smooth Rst Ground Filter 60 g e</li> <li>Certification: FAIRTRADE logos</li> <li>Best before date: DD MMM YY (14 months from roasting date)</li> <li>Work order number</li> <li>Julian date code</li> <li>'This pack is designed to produce 1.7 litres (3 pints of coffee)'</li> </ol>                            |                   |          |        |                          |     |
| Pack Barcode                                                                                           | N/A                                                                                                                                                                                                                                                                                                                                                          |                   |          |        |                          |     |
| CASE LABEL PRINT DETAILS                                                                               |                                                                                                                                                                                                                                                                                                                                                              |                   |          |        |                          |     |
| Case Label                                                                                             | Y:\Quality\Kiaro Printer\Cafedirect\100249 CD FT Smooth Rst Grd 45x60g Case Label                                                                                                                                                                                                                                                                            |                   |          |        |                          |     |
| Case Print Details                                                                                     | <ol> <li>Brand logo: Cafedirect</li> <li>Product information: FCR0008 CD FT R&amp;G Empower 45x60g e</li> <li>Certification: FAIRTRADE logos</li> <li>Best before date: DD MMM YY (14 months) from roasting date)</li> <li>Work order number</li> <li>Cafedirect Roastery Ltd, Bent Ley Industrial Estate, Meltham, UK, HD9 4EP Tel. 01484 852601</li> </ol> |                   |          |        |                          |     |
| Case Barcode                                                                                           | 05018190009364                                                                                                                                                                                                                                                                                                                                               |                   |          |        |                          |     |
| PALLET CONFIGURATION                                                                                   |                                                                                                                                                                                                                                                                                                                                                              |                   |          |        |                          |     |
| Cases per Layer                                                                                        | 10                                                                                                                                                                                                                                                                                                                                                           | Layers per Pallet | 6        | Cases  | per Pallet               | 60  |
| Pallet Labels                                                                                          | N/A                                                                                                                                                                                                                                                                                                                                                          |                   |          |        |                          |     |
| Pallet Label Details                                                                                   | N/A                                                                                                                                                                                                                                                                                                                                                          |                   |          |        |                          |     |
| Pallet Type                                                                                            | Chep Pallet                                                                                                                                                                                                                                                                                                                                                  |                   |          |        |                          |     |