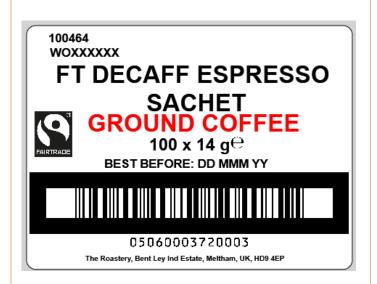

## **PRINT STAMP / LABELS**

**Print Stamp** 

Case Label (PKG300021)

## FINISHED PRODUCT SPECIFICATION

Processor Service Control of the Con

LINE 1

PRODUCT DETAILS **Product Code** 100464/ FCR0108 Customer Various **Product Name** FT Decaff Esp Sachet 100x14g Pack Size 100 14 g **Packs per Case Grind Size** ESPRESSO 18 Nitrogen Flush Yes, < 3% O<sub>2</sub> **Check extraction with Coffee Department** prior to grinding the entire batch **FAIRTRADE / DECAFFEINATED** Certification **Best Before Date** 12 months from roasting date **Blend Code and Name** BC00003 Blend FT Arabica Decaf Other Information Check extraction time of ground coffee prior grinding the entire batch Follow **DECAFFEINATED** flush procedures **PACKAGING REQUIRED** Foil / Pack Type PKG300142 280mm continuous Foil Black PP Valve Type N/A Pack Label N/A - Print stamp on front of pack **Printer Ribbon Colour** Black Case Type PKG300136 BOL17 Grumpy Mule Tin Outer **Case Label** PKG300021 Kiara Medium Label **PACK PRINT DETAILS Print Stamp Name** Line 1 – 100464 Decaff FT Esp Sachet 100x14g v3 (print on front of pack) **Pack Print Details** 1. Brand logo: Unbranded 2. Product information: FT Decaf Espresso Ground Coffee, 14 g e 3. Work order number 4. Best before date: DD MMM YY (12 months from roasting date) 5. Cafedirect Roastery Address **Pack Barcode** N/A **CASE LABEL PRINT DETAILS Case Label** Y:\Kiaro Printer\Bewley's\100464 Decaff Esp Grd 100 x 14 g Case Label **Case Print Details** 1. Product information: 100464 FT Decaf Espresso Ground 2. Case quantity: 100 x 14g e 3. Best before date: DD MMM YY (12 months from roasting date) 4. Work order number 5. Cafedirect roastery address: The Roastery, Bent Ley Industrial Estate, Meltham, UK, HD9 4EP Tel. 01484 852601 05060003720003 Case Barcode PALLET CONFIGURATION Cases per Layer 16 Layers per Pallet 10 Cases per Pallet 160 **Pallet Labels** N/A **Pallet Label Details** N/A **Pallet Type Brown Pallet** 