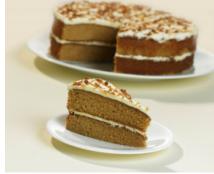

# TOFFEE CAKE (1 x 14 ptn)

Toffee Cake 1x1650g

## PRODUCT DESCRIPTION

A moist toffee sponge filled with a layer of toffee sauce and filled and topped with toffee icing. The cake is finished with a toffee sauce drizzle and a sprinkling of toffee pieces.