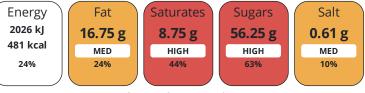

## NUTRITIONAL INFORMATION

Each 125g/ml serving contains:

of your reference intake.

Typical values per 125g/ml : Energy 481kcal / 2026kj

| Nutrient           | per 100g | RI per 100g | per 125g serving | RI per 125g<br>serving |
|--------------------|----------|-------------|------------------|------------------------|
| Energy (kJ)        | 1621 kJ  | 19%         | 2026.3 kJ        | 24%                    |
| Energy (kcal)      | 385 kcal | 19%         | 481.3 kcal       | 24%                    |
| Fat                | 13.4 g   | 19%         | 16.8 g           | 24%                    |
| of which Saturates | 7 g      | 35%         | 8.8 g            | 44%                    |
| Carbohydrate       | 62.1 g   | 24%         | 77.6 g           | 30%                    |
| of which Sugars    | 45 g     | 50%         | 56.3 g           | 63%                    |
| Fibre              | 0.9 g    |             | 1.1 g            |                        |
| Protein            | 3.5 g    | 7%          | 4.4 g            | 9%                     |
| Salt               | 0.49 g   | 8%          | 0.6 g            | 10%                    |

| Serving Size             | 125 g             |
|--------------------------|-------------------|
| Serving Size Description | One slice of cake |
| Number of Servings       | 14 Servings       |

Source of Nutritional Information Calculation from known/accepted datasets