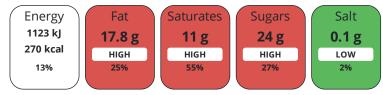

NUTRITIONAL INFORMATION

Each 100g/ml portion contains:

of your reference intake.

Typical values per 100g/ml : Energy 270kcal / 1123kJ

| Nutrient                  | per 100g | RI per 100g |
|---------------------------|----------|-------------|
| Energy (kJ)               | 1123 kJ  | 13%         |
| Energy (kcal)             | 270 kcal | 14%         |
| Fat                       | 17.8 g   | 25%         |
| of which Saturates        | 11 g     | 55%         |
| of which Mono-unsaturates | 5.2 g    |             |
| of which Polyunsaturates  | 0.5 g    |             |
| Carbohydrate              | 25.2 g   | 10%         |
| of which Sugars           | 24 g     | 27%         |
| of which Starch           | 1.1 g    |             |
| Fibre                     | 0.9 g    |             |
| Protein                   | 2.1 g    | 4%          |
| Salt                      | 0.1 g    | 2%          |
| Sodium                    | 0 mg     |             |
|                           |          |             |