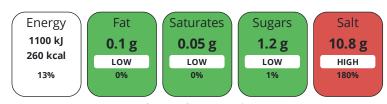

DIET SUITABILITY

NUTRITIONAL INFORMATION

Each 100g/ml portion contains:

Suitable for

of your reference intake.

Typical values per 100g/ml : Energy 260kcal / 1100kJ

| Energy (kj)         1100 kj         13%         88 kj         1%           Energy (kcal)         260 kcal         13%         20.8 kcal         1%           Fat         0.1 g         0%         -         -           Carbohydrates         0.05 g         0%         -         -           Carbohydrate         30 g         12%         2.4 g         1%           of which Sugars         1.2 g         1%         0.1 g         0%           Fibre         1.1 g         -         0.1 g         5%           Protein         34 g         68%         2.7 g         5% |                    |          |               |                |                   |
|-------------------------------------------------------------------------------------------------------------------------------------------------------------------------------------------------------------------------------------------------------------------------------------------------------------------------------------------------------------------------------------------------------------------------------------------------------------------------------------------------------------------------------------------------------------------------------|--------------------|----------|---------------|----------------|-------------------|
| Energy (kcal)         260 kcal         13%         20.8 kcal         1%           Fat         0.1 g         0%         -         -           of which Saturates         0.05 g         0%         -         -           Carbohydrate         30 g         12%         2.4 g         1%           of which Sugars         1.2 g         1%         0.1 g         0%           Fibre         1.1 g         0.1 g         5%           Protein         34 g         68%         2.7 g         5%                                                                                 | Nutrient           | per 100g | RI per 100g   | per 8g serving | RI per 8g serving |
| Fat         0.1 g         0%         -           of which Saturates         0.05 g         0%         -           Carbohydrate         30 g         12%         2.4 g         1%           of which Sugars         1.2 g         1%         0.1 g         0%           Fibre         1.1 g         -         0.1 g         5%           Protein         34 g         68%         2.7 g         5%                                                                                                                                                                             | Energy (kJ)        | 1100 kJ  | 13%           | 88 kJ          | 1%                |
| of which Saturates         0.05 g         0%         -           Carbohydrate         30 g         12%         2.4 g         1%           of which Sugars         1.2 g         1%         0.1 g         0%           Fibre         1.1 g         0.1 g         5%           Protein         34 g         68%         2.7 g         5%                                                                                                                                                                                                                                        | Energy (kcal)      | 260 kcal | 13% 20.8 kcal |                | 1%                |
| Carbohydrate       30 g       12%       2.4 g       1%         of which Sugars       1.2 g       1%       0.1 g       0%         Fibre       1.1 g       0.1 g       5%         Protein       34 g       68%       2.7 g       5%                                                                                                                                                                                                                                                                                                                                             | Fat                | 0.1 g    | 0%            | -              |                   |
| of which Sugars         1.2 g         1%         0.1 g         0%           Fibre         1.1 g         0.1 g         5%           Protein         34 g         68%         2.7 g         5%                                                                                                                                                                                                                                                                                                                                                                                  | of which Saturates | 0.05 g   | 0%            | -              |                   |
| Fibre       1.1 g       0.1 g         Protein       34 g       68%       2.7 g       5%                                                                                                                                                                                                                                                                                                                                                                                                                                                                                       | Carbohydrate       | 30 g     | 12%           | 2.4 g          | 1%                |
| Protein         34 g         68%         2.7 g         5%                                                                                                                                                                                                                                                                                                                                                                                                                                                                                                                     | of which Sugars    | 1.2 g    | 1%            | 0.1 g          | 0%                |
|                                                                                                                                                                                                                                                                                                                                                                                                                                                                                                                                                                               | Fibre              | 1.1 g    |               | 0.1 g          |                   |
| Salt 10.8 g 180% 0.9 g 15%                                                                                                                                                                                                                                                                                                                                                                                                                                                                                                                                                    | Protein            | 34 g     | 68%           | 2.7 g          | 5%                |
|                                                                                                                                                                                                                                                                                                                                                                                                                                                                                                                                                                               | Salt               | 10.8 g   | 180%          | 0.9 g          | 15%               |