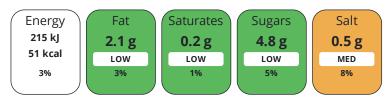

#### NUTRITIONAL INFORMATION

Each 100g/ml portion contains:

of your reference intake.

Typical values per 100g/ml : Energy 51kcal / 215kJ

| Nutrient           | per 100g | RI per 100g | per 300g serving | RI per 300g<br>serving |
|--------------------|----------|-------------|------------------|------------------------|
| Energy (kJ)        | 215 kJ   | 3%          | 645 kJ           | 8%                     |
| Energy (kcal)      | 51 kcal  | 3%          | 153 kcal         | 8%                     |
| Fat                | 2.1 g    | 3%          | 6.3 g            | 9%                     |
| of which Saturates | 0.2 g    | 1%          | 0.6 g            | 3%                     |
| Carbohydrate       | 6.8 g    | 3%          | 20.4 g           | 8%                     |
| of which Sugars    | 4.8 g    | 5%          | 14.4 g           | 16%                    |
| Fibre              | 0.6 g    |             | 1.8 g            |                        |
| Protein            | 0.8 g    | 2%          | 2.4 g            | 5%                     |
| Salt               | 0.5 g    | 8%          | 1.5 g            | 25%                    |
| Sodium             | 200 mg   |             | 600 mg           |                        |