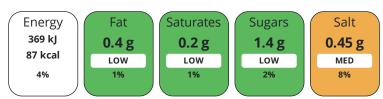

## NUTRITIONAL INFORMATION

Each 100g/ml portion contains:

of your reference intake.

Typical values per 100g/ml : Energy 87kcal / 369kJ

|                                             | Nutrient                                                                                                                |               | per 100g          | RI per 100g             | per 85g serving | RI per 85g serving |  |  |
|---------------------------------------------|-------------------------------------------------------------------------------------------------------------------------|---------------|-------------------|-------------------------|-----------------|--------------------|--|--|
|                                             | Energy (kJ)                                                                                                             |               | 369 kJ            | 4%                      | 313.7 kJ        | 4%                 |  |  |
|                                             | Energy (kcal)                                                                                                           |               | 87 kcal           | 4%                      | 74 kcal         | 4%                 |  |  |
|                                             | Fat                                                                                                                     |               | 0.4 g             | 1%                      | 0.3 g           | 0%                 |  |  |
|                                             | of which Saturates                                                                                                      |               | 0.2 g             | 1%                      | 0.2 g           | 1%                 |  |  |
|                                             | Carbohydrate                                                                                                            |               | 13.1 g            | 5%                      | 11.1 g          | 4%                 |  |  |
|                                             | of which Sugars                                                                                                         |               | 1.4 g             | 2%                      | 1.2 g           | 1%                 |  |  |
|                                             | Fibre                                                                                                                   |               | 3.9 g             |                         | 3.3 g           |                    |  |  |
|                                             | Protein                                                                                                                 |               | 5.9 g             | 12%                     | 5 g             | 10%                |  |  |
|                                             | Salt                                                                                                                    |               | 0.45 g            | 8%                      | 0.4 g           | 7%                 |  |  |
|                                             |                                                                                                                         |               |                   |                         |                 |                    |  |  |
|                                             | Serving Size                                                                                                            | 85 g          |                   |                         |                 |                    |  |  |
|                                             |                                                                                                                         |               |                   |                         |                 |                    |  |  |
| SUPPLEMENTARY<br>NUTRITIONAL<br>INFORMATION |                                                                                                                         |               |                   |                         |                 |                    |  |  |
| HFSS (HIGH IN<br>FAT, SALT AND              | HFSS Status                                                                                                             | No            |                   |                         |                 |                    |  |  |
| SUGAR)<br>HANDLING &                        |                                                                                                                         |               |                   |                         |                 |                    |  |  |
| STORAGE                                     | Directions For Use                                                                                                      |               |                   |                         |                 |                    |  |  |
| INFORMATION                                 |                                                                                                                         |               |                   |                         |                 |                    |  |  |
|                                             | <b>Storage Instructions</b><br>Store in a cool dry place. Once opened, empty, cover and refrigerate. Use within 2 days. |               |                   |                         |                 |                    |  |  |
|                                             | Store in a cool dry place. Once opene                                                                                   | ed, empty, co | ver and refrigera | ate. Use within 2 days. |                 |                    |  |  |
|                                             | Shelf Life from Time of Production                                                                                      | 730 [         | Days              |                         |                 |                    |  |  |
| ACCREDITATIONS/                             | BRCGS Certified                                                                                                         |               |                   | Other Accreditation     |                 |                    |  |  |
| CERTIFICATIONS/<br>ASSURANCE<br>SCHEMES     |                                                                                                                         |               |                   |                         |                 |                    |  |  |
| ORIGIN                                      | Product Country of Origin/Place of                                                                                      | United Kir    | ngdom             |                         |                 |                    |  |  |
|                                             | Provenance                                                                                                              |               |                   |                         |                 |                    |  |  |
|                                             | Additional Origin Details                                                                                               |               |                   |                         |                 |                    |  |  |
|                                             | N/A                                                                                                                     |               |                   |                         |                 |                    |  |  |
| PRODUCT<br>CHARACTERISTICS                  | Standards Testing                                                                                                       |               |                   |                         |                 |                    |  |  |