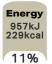

### Nutrition

|                                                           | / 100 g | / 42 g (%*)   |
|-----------------------------------------------------------|---------|---------------|
| Energy                                                    | 2279kJ  | 957kJ (11%)   |
|                                                           | 546kcal | 229kcal (11%) |
| Fat                                                       | 32g     | 14g (20%)     |
| of which saturates                                        | 20g     | 8.3g (42%)    |
| Carbohydrate                                              | 56g     | 23g (9%)      |
| of which sugars                                           | 55g     | 23g (26%)     |
| Protein                                                   | 7.2g    | 3.0g (6%)     |
| Salt                                                      | 0.27g   | 0.11g (2%)    |
| *Reference intake of an average adult (8400 kJ/2000 kcal) |         |               |

#### Front of Pack Nutrition

Per Portion

1x = 42 g

100g: 2279 kJ / 546 kcal Reference intake of an average adult (8400 kJ/2000 kcal)