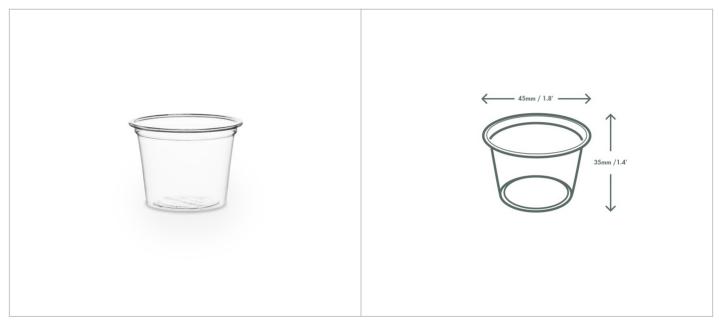

## Product spec sheet

Product name 1oz PLA cold portion pot

Product code VWPP1

| Description        | A plant-based portion pot. For cold dressings, sauces, juice shots, or sampling. Made from PLA, a renewable material made from plants. Clear for visibility. Award-winning quality by Vegware, made from plants. Commercially compostable where accepted. |  |
|--------------------|-----------------------------------------------------------------------------------------------------------------------------------------------------------------------------------------------------------------------------------------------------------|--|
| Case count         | 5000                                                                                                                                                                                                                                                      |  |
| Pack size          | 100                                                                                                                                                                                                                                                       |  |
| Packs per case     | 50                                                                                                                                                                                                                                                        |  |
| Product Dimensions | Top diameter: 45mm<br>Height: 35mm                                                                                                                                                                                                                        |  |