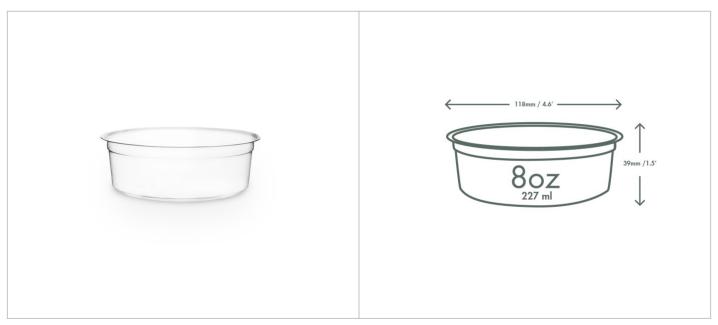

## Product spec sheet

Product name 8oz PLA round deli container Product code CF-DC-08

| Description | Versatile round eco deli container. One flat lid fits all sizes, for a great seal and easy stacking. A small portion of cold deli counter treats, cold snacks, or a delicious yoghurt dessert. Made from PLA, a renewable material made from plants. Clear for visibility. Award-winning quality by Vegware, made from plants. Commercially compostable where accepted. |
|-------------|-------------------------------------------------------------------------------------------------------------------------------------------------------------------------------------------------------------------------------------------------------------------------------------------------------------------------------------------------------------------------|
|-------------|-------------------------------------------------------------------------------------------------------------------------------------------------------------------------------------------------------------------------------------------------------------------------------------------------------------------------------------------------------------------------|

| Case count         | 500                                               |
|--------------------|---------------------------------------------------|
| Pack size          | 50                                                |
| Packs per case     | 10                                                |
| Product Dimensions | Top diameter: 118mm<br>Height: 39mm<br>Weight: 8g |