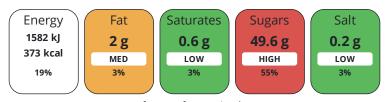

# Each 100g/ml portion contains:

# of your reference intake.

Typical values per 100g/ml : Energy 373kcal / 1582kJ

| Nutrient           | per 100g | RI per 100g | per 25g serving | RI per 25g serving |
|--------------------|----------|-------------|-----------------|--------------------|
| Energy (kJ)        | 1582 kJ  | 19%         | 395.5 kJ        | 5%                 |
| Energy (kcal)      | 373 kcal | 19%         | 93.3 kcal       | 5%                 |
| Fat                | 2 g      | 3%          | 0.5 g           | 1%                 |
| of which Saturates | 0.6 g    | 3%          | 0.2 g           | 1%                 |
| Carbohydrate       | 81 g     | 31%         | 20.3 g          | 8%                 |
| of which Sugars    | 49.6 g   | 55%         | 12.4 g          | 14%                |
| Protein            | 6 g      | 12%         | 1.5 g           | 3%                 |
| Salt               | 0.2 g    | 3%          | 0.1 g           | 2%                 |