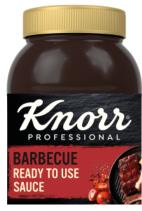

# Knorr Professional Barbecue Sauce 2.2L

Barbecue Sauce 2x2.35kg

## PRODUCT DESCRIPTION

A Barbecue sauce made to a classic recipe combining tomatoes, vinegar and molasses with a traditional smoke flavouring.

| Brand                     | Unilever UK Limited              |
|---------------------------|----------------------------------|
| Manufacturer Product Code | 64326079                         |
| Product Type              | Food                             |
| Product Category          | Sauces & Dips                    |
| Storage Type              | Ambient                          |
| Erudus ID                 | c46c20479c3c462494079202009db36f |
| Specification Type        | Generic                          |