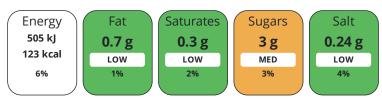

## NUTRITIONAL INFORMATION

Each 100g/ml portion contains:

of your reference intake.

Typical values per 100g/ml : Energy 123kcal / 505kJ

|                                                                                                                               | Nutrient                                                                                                                                                 | per 100g                   | RI per 100g             | per 1.8g serving        | RI per 1.8g<br>serving |
|-------------------------------------------------------------------------------------------------------------------------------|----------------------------------------------------------------------------------------------------------------------------------------------------------|----------------------------|-------------------------|-------------------------|------------------------|
|                                                                                                                               | Energy (kJ)                                                                                                                                              | 505 kJ                     | 6%                      | 9.1 kJ                  | 0%                     |
|                                                                                                                               | Energy (kcal)                                                                                                                                            | 123 kcal                   | 6%                      | 2.2 kcal                | 0%                     |
|                                                                                                                               | Fat                                                                                                                                                      | 0.7 g                      | 1%                      | -                       |                        |
|                                                                                                                               | of which Saturates                                                                                                                                       | 0.3 g                      | 2%                      | -                       |                        |
|                                                                                                                               | Carbohydrate                                                                                                                                             | 3 g                        | 1%                      | 0.1 g                   | 0%                     |
|                                                                                                                               | of which Sugars                                                                                                                                          | 3 g                        | 3%                      | 0.1 g                   | 0%                     |
|                                                                                                                               | Fibre                                                                                                                                                    | 34.2 g                     |                         | 0.6 g                   |                        |
|                                                                                                                               | Protein                                                                                                                                                  | 8 g                        | 16%                     | 0.1 g                   | 0%                     |
|                                                                                                                               | Salt                                                                                                                                                     | 0.24 g                     | 4%                      | -                       |                        |
|                                                                                                                               | Serving Size                                                                                                                                             | 1.8 g                      |                         |                         |                        |
|                                                                                                                               |                                                                                                                                                          |                            |                         |                         |                        |
| UTRITIONAL                                                                                                                    |                                                                                                                                                          |                            |                         |                         |                        |
| IUTRITIONAL<br>NFORMATION<br>IFSS (HIGH IN<br>AT, SALT AND                                                                    | HFSS Status                                                                                                                                              | No                         |                         |                         |                        |
| IUTRITIONAL<br>NFORMATION<br>IFSS (HIGH IN<br>AT, SALT AND<br>UGAR)<br>IANDLING &<br>TORAGE                                   | HFSS Status<br>Directions For Use<br>For the Perfect Serve: Always use a dr<br>Storage Instructions                                                      |                            | ed water (not boiling h | not) 1 stickpack per mu | g                      |
| UTRITIONAL<br>NFORMATION<br>FSS (HIGH IN<br>AT, SALT AND<br>UGAR)<br>ANDLING &<br>TORAGE                                      | <b>Directions For Use</b><br>For the Perfect Serve: Always use a dr                                                                                      |                            | ed water (not boiling h | not) 1 stickpack per mu | g                      |
| IUTRITIONAL<br>NFORMATION<br>IFSS (HIGH IN<br>AT, SALT AND<br>UGAR)<br>IANDLING &<br>TORAGE                                   | <b>Directions For Use</b><br>For the Perfect Serve: Always use a dr<br><b>Storage Instructions</b>                                                       |                            | ed water (not boiling h | not) 1 stickpack per mu | g                      |
| SUPPLEMENTARY<br>NUTRITIONAL<br>NFORMATION<br>HFSS (HIGH IN<br>EAT, SALT AND<br>SUGAR)<br>HANDLING &<br>STORAGE<br>NFORMATION | <b>Directions For Use</b><br>For the Perfect Serve: Always use a dr<br><b>Storage Instructions</b><br>Store in a cool,dry place.                         | y measure and freshly boil | ed water (not boiling h | not) 1 stickpack per mu | g                      |
| NUTRITIONAL<br>NFORMATION<br>HFSS (HIGH IN<br>FAT, SALT AND<br>GUGAR)<br>HANDLING &<br>STORAGE<br>NFORMATION                  | Directions For Use<br>For the Perfect Serve: Always use a dr<br>Storage Instructions<br>Store in a cool,dry place.<br>Shelf Life from Time of Production | y measure and freshly boil | ed water (not boiling h | not) 1 stickpack per mu | g                      |