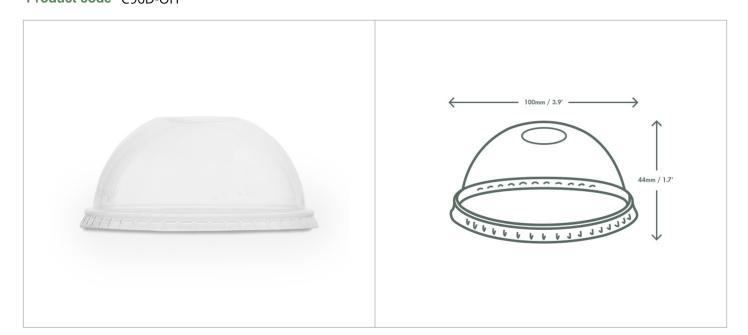

## Product spec sheet

**Product name** 96-Series PLA dome lid, straw hole **Product code** C96D-OH

|  | Description | A domed lid for Vegware's 96-Series cups, with a straw hole. The ideal lid for cold |
|--|-------------|-------------------------------------------------------------------------------------|
|  |             | smoothies or drinks with a straw. Made from PLA, a renewable material made from     |
|  |             | plants. Clear for visibility. Award-winning quality by Vegware, made from plants.   |
|  |             | Commercially compostable where accepted.                                            |

| Case count         | 1000                                             |
|--------------------|--------------------------------------------------|
| Pack size          | 50                                               |
| Packs per case     | 20                                               |
| Product Dimensions | Top diameter: 96mm<br>Height: 44mm<br>Weight: 4g |