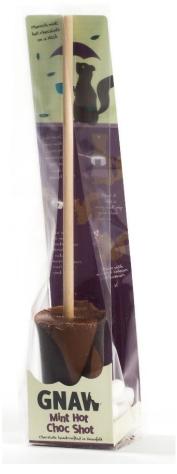

## **Product specification for MINT MILK HOT CHOC SHOTS**

Milk and dark chocolate shot with mint flavouring on a stick with marshmallows

*Order code* – GN036 50g x case of 15

*Unit barcode:* 5060044141294 *Case barcode:* 5060044142314